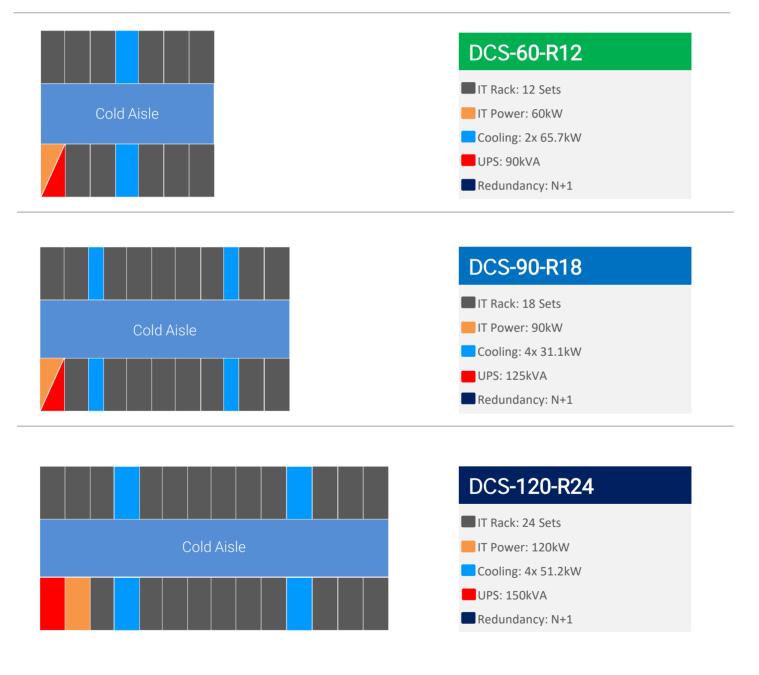

es in providing technology solutions in a way that simplifies the process.

WE SPECIALIZE IN

1.Copper Cable Installations

2.Fiber Optic Cable Installations

- 3. Coaxial Cable Installations
- 4.CCTV Security Cameras
- 5.Wireless Infrastructure
- 6.Access Control

7.Backbone Distribution Systems

8.DAS (Distributed Antenna System)

9.Small Cell Antenna System

10.CATV (Cable TV Infrastructure)

11.Data Center Build-Outs

- 12. Relay Rack & Server Cabinet Installations
- 13.Cable Trays & Ladder Racks.

14.Raised Floor System



## Modular Data Center Solutions

The one-stop solution for sustainable digital efficiency and protection.



**Customized Efficiency** 

## Data Center Solutions

The one-stop solution for sustainable digital efficiency and protection.

#### Pre-configured Models



**Customized Efficiency**