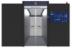

# Design Features

#### Smart Module with Larger Display

- 21 inch/43 inch display per configuration.
- Smart doors automatic open/close.
   Top papel automatic open par fire sign
- Top panel automatic open per fire signal.
- Blue/Orange/Red lights status indication.
- Modular construction suitable for future expansion.

#### **Green Precision Cooling**

- 5-90kW Row cooling, or 5-200kW Room cooling. Green efficiency type free cooling options.
- High efficiency technology with inverter and EC fan
- Works for -40C ~ +55C ambient temperature.

#### Hybrid Power in Modular Form

- Standard design rack mount type UPS/48VDC rectifier saving space.
- VRLA and Lithium battery by configuration.
- Smart PDU per configurations.
  - Built in power distribution panels configurable to T1~T4 uptime level.

#### Secured IT Rack System

- Secured by access control system with optional smart locking.
- 1800kg static loading capacity IT racks.
- Optional with solid rear door for better airflow management.

#### Insightful DCIM System

- Full communication to UPS, cooling, power panel, and all type of sensors.
- Integration with access control system.
- Integration with video surveillance system.
- Local display and settings on touch screen.
- Remote accessible from web, SMS, Email, Modbus-TCP.
   Optional with SNMP.