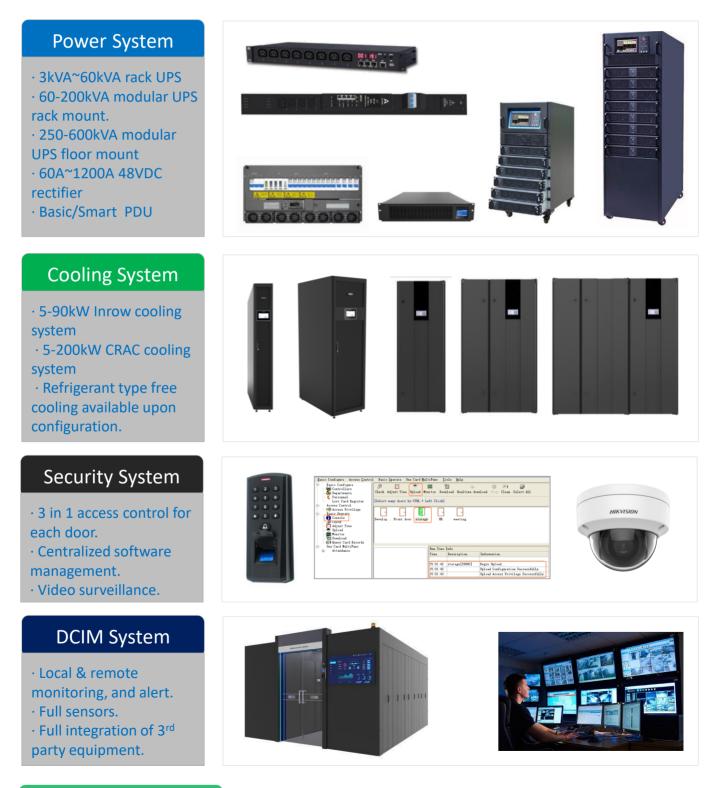

#### **Green Precision Cooling**

- 5-90kW Row cooling, or 5-200kW Room cooling. Green efficiency type free cooling options.
- High efficiency technology with inverter and EC fan
- Works for -40C ~ +55C ambient temperature.

#### Hybrid Power in Modular Form

- Standard design rack mount type UPS/48VDC rectifier saving space.
- VRLA and Lithium battery by configuration.
- Smart PDU per configurations.
  - Built in power distribution panels configurable to T1~T4 uptime level.

#### Secured IT Rack System

- Secured by access control system with optional smart locking.
- 1800kg static loading capacity IT racks.
- Optional with solid rear door for better airflow management.

#### Insightful DCIM System

- Full communication to UPS, cooling, power panel, and all type of sensors.
- Integration with access control system.
- Integration with video surveillance system.
- Local display and settings on touch screen.
- Remote accessible from web, SMS, Email, Modbus-TCP.
   Optional with SNMP.

#### **Unified Access Control System**

3 in 1 type (pin/password/fingerprint) access control protection. Optional 4 in 1 (+face recognition) access control protection.

Central and remote management by standalone software. Integration into DCIM system.