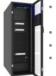

#### Secured IT Rack System

- Secured by access control system with optional smart locking.
- 1800kg static loading capacity IT racks.
- Optional with solid rear door for better airflow management.

#### Pre-configured Models

**Customized Efficiency**