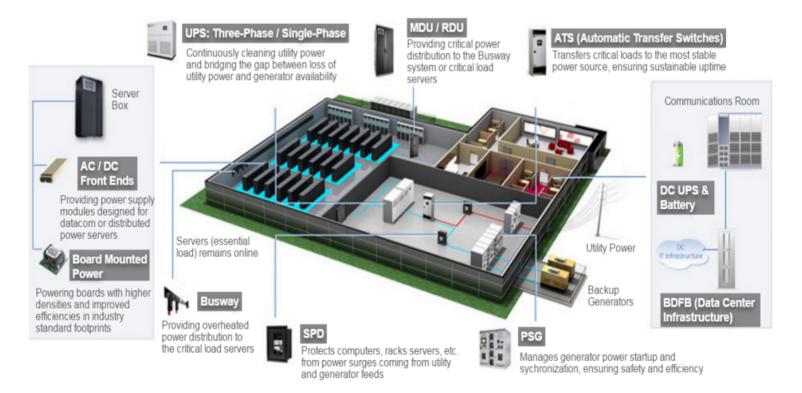

## Data Center Infrastructure

The one-stop solution for sustainable digital efficiency and protection.

#### **Optimized Efficiency**

- Free cooling with refrigerant type indirect free cooling.
- Aisle containment no energy loss from cold/hot air mix.
- High efficient components including inverter compressors, EC fans and green refrigerant.
- Real time PUE measuring and monitoring.
- UPS supports ECO energy saving mode.

## Standardized Management and Monitoring

- LEGO style standard product modules for easy duplicated management.
- Local and remote monitoring protocol for easy control and visualization.
- Real time alert/notification for peace of mind performance.
- Easy purchasing, installation, and service process with predefined designs.

# Integrated Protection and Security

- TIER 1~4 design compatibility.
- Secure access control of each doors.
- Compatible with fire system by automatic action to top panels and air conditioners.
- Video surveillance with live view and backup recording.