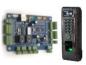

## **Unified Access Control System**

- 3 in 1 type (pin/password/fingerprint) access control protection. Optional 4 in 1 (+face recognition) access control protection.
- Central and remote management by standalone software.
  Integration into DCIM system.

## Security System

- · 3 in 1 access control for each door.
- · Centralized software management.
- · Video surveillance.