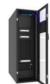

### Secured IT Rack System

- Secured by access control system with optional smart locking.
- 1800kg static loading capacity IT racks.
- Optional with solid rear door for better airflow management.