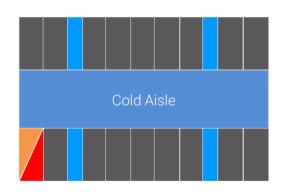

stainable digital efficiency and protection.

#### **Power System**

- · 3kVA~60kVA rack UPS
- · 60-200kVA modular UPS rack mount.
- · 250-600kVA modular UPS floor mount
- · 60A~1200A 48VDC rectifier
- · Basic/Smart PDU



## **Cooling System**

- · 5-90kW Inrow cooling system
- · 5-200kW CRAC cooling system
- · Refrigerant type free cooling available upon configuration.

## Security System

- · 3 in 1 access control for each door.
- · Centralized software management.
- · Video surveillance.





### **DCIM System**

- · Local & remote monitoring, and alert.
- · Full sensors.
- Full integration of 3<sup>rd</sup> party equipment.



**Customized Efficiency** 

# **Data Center Solutions**

The one-stop solution for sustainable digital efficiency and protection.

# Pre-configured Models