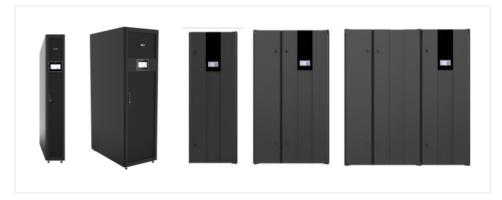

### **Green Precision Cooling**

- 5-90kW Row cooling, or 5-200kW Room cooling.
- Green efficiency type free cooling options.
- High efficiency technology with inverter and EC fan
  - Works for -40C ~ +55C ambient temperature.

## **Cooling System**

- · 5-90kW Inrow cooling system
- · 5-200kW CRAC cooling system
- · Refrigerant type free cooling available upon configuration.