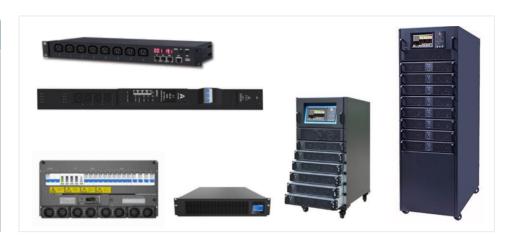

#### Hybrid Power in Modular Form

- Standard design rack mount type UPS/48VDC rectifier saving space.
- VRLA and Lithium battery by configuration.
- Smart PDU per configurations.
- Built in power distribution panels configurable to T1~T4 uptime level.

#### **Power System**

- · 3kVA~60kVA rack UPS
- · 60-200kVA modular UPS rack mount.
- · 250-600kVA modular UPS floor mount
- · 60A~1200A 48VDC rectifier
- · Basic/Smart PDU