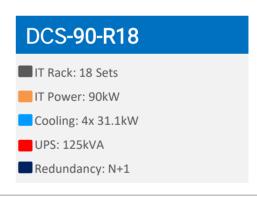

ainable digital efficiency and protection.

#### **Power System**

- · 3kVA~60kVA rack UPS
- · 60-200kVA modular UPS rack mount.
- · 250-600kVA modular UPS floor mount
- · 60A~1200A 48VDC rectifier
- · Basic/Smart PDU



## **Cooling System**

- · 5-90kW Inrow cooling system
- · 5-200kW CRAC cooling system
- · Refrigerant type free cooling available upon configuration.

## Security System

- · 3 in 1 access control for each door.
- · Centralized software management.
- · Video surveillance.





### **DCIM System**

- · Local & remote monitoring, and alert.
- · Full sensors.
- Full integration of 3<sup>rd</sup> party equipment.



**Customized Efficiency** 

# **Data Center Solutions**

The one-stop solution for sustainable digital efficiency and protection.

# Pre-configured Models