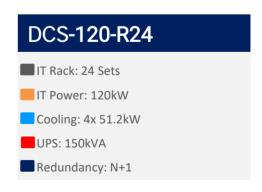

ble digital efficiency and protection.

#### **Power System**

- · 3kVA~60kVA rack UPS
- · 60-200kVA modular UPS rack mount.
- · 250-600kVA modular UPS floor mount
- · 60A~1200A 48VDC rectifier
- · Basic/Smart PDU



## **Cooling System**

- · 5-90kW Inrow cooling system
- · 5-200kW CRAC cooling system
- · Refrigerant type free cooling available upon configuration.

## Security System

- · 3 in 1 access control for each door.
- · Centralized software management.
- · Video surveillance.





### **DCIM System**

- · Local & remote monitoring, and alert.
- · Full sensors.
- Full integration of 3<sup>rd</sup> party equipment.



**Customized Efficiency** 

# **Data Center Solutions**

The one-stop solution for sustainable digital efficiency and protection.

# Pre-configured Models