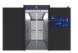

#### **Smart Module with Larger Display**

- 21 inch/43 inch display per configuration.
- Smart doors automatic open/close.
- Top panel automatic open per fire signal.
- Blue/Orange/Red lights status indication.
- Modular construction suitable for future expansion.