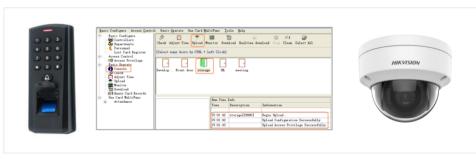

## **Unified Access Control System**

- 3 in 1 type (pin/password/fingerprint) access control protection. Optional 4 in 1 (+face recognition) access control protection.
- Central and remote management by standalone software.
  Integration into DCIM system.