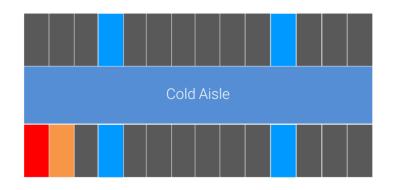

nable digital efficiency and protection.

#### **Power System**

- · 3kVA~60kVA rack UPS
- · 60-200kVA modular UPS rack mount.
- · 250-600kVA modular UPS floor mount
- · 60A~1200A 48VDC rectifier
- · Basic/Smart PDU



## **Cooling System**

- · 5-90kW Inrow cooling system
- · 5-200kW CRAC cooling system
- · Refrigerant type free cooling available upon configuration.

## Security System

- · 3 in 1 access control for each door.
- · Centralized software management.
- · Video surveillance.





### **DCIM System**

- · Local & remote monitoring, and alert.
- · Full sensors.
- Full integration of 3<sup>rd</sup> party equipment.



**Customized Efficiency** 

# **Data Center Solutions**

The one-stop solution for sustainable digital efficiency and protection.

# Pre-configured Models