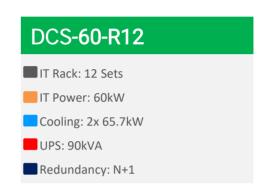

sustainable digital efficiency and protection.

#### **Power System**

- · 3kVA~60kVA rack UPS
- · 60-200kVA modular UPS rack mount.
- · 250-600kVA modular UPS floor mount
- · 60A~1200A 48VDC rectifier
- · Basic/Smart PDU



## **Cooling System**

- · 5-90kW Inrow cooling system
- · 5-200kW CRAC cooling system
- · Refrigerant type free cooling available upon configuration.

## Security System

- · 3 in 1 access control for each door.
- · Centralized software management.
- · Video surveillance.





### **DCIM System**

- · Local & remote monitoring, and alert.
- · Full sensors.
- Full integration of 3<sup>rd</sup> party equipment.



**Customized Efficiency** 

# **Data Center Solutions**

The one-stop solution for sustainable digital efficiency and protection.

# Pre-configured Models