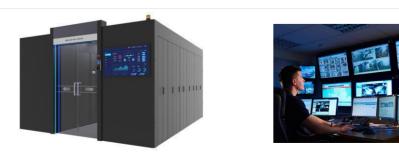

## Insightful DCIM System

- Full communication to UPS, cooling, power panel, and all type of sensors.
- Integration with access control system.
- · Integration with video surveillance system.
- Local display and settings on touch screen.
- Remote accessible from web, SMS, Email, Modbus-TCP.
  Optional with SNMP.

## Security System

- · 3 in 1 access control for each door.
- · Centralized software management.
- · Video surveillance.